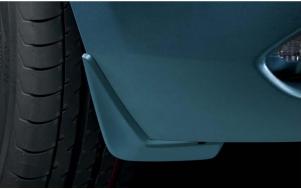

Seat Back Bezel (only for soft top) Original \$490 / Promo \$360

15 Mud Flaps (Front) Original \$250 / Promo \$160 (Painting to body colour add \$180)

II Mud Flaps (Rear) Original \$250 / Promo \$160 (Painting to body colour add \$180) Other Items