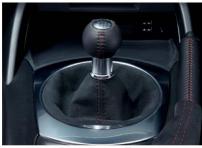

Parking Brake Boots (Alcantara®)
 Original \$590 / Promo \$420

B Shift Boot (MT/Alcantara<sup>®</sup>) Original \$550 / Promo \$400

11 Shift Boot (AT/Alcantara®) Original \$650 / Promo \$450