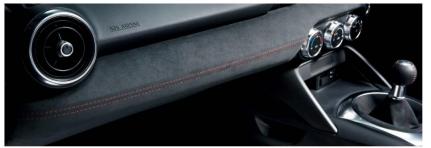

Instrument Panel (Alcantara<sup>®</sup>) Original \$1,350 / Promo \$910

Door Trim (Alcantara®)
 Original \$1,770 / Promo \$1,250

7 Center Console Lid (Alcantara<sup>®</sup>) Original \$820 / Promo \$600