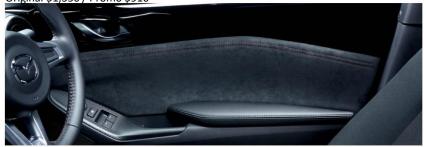

Instrument Panel (Alcantara<sup>®</sup>) Original \$1,350 / Promo \$910

Door Trim (Alcantara®)
 Original \$1,770 / Promo \$1,250

7 Center Console Lid (Alcantara<sup>®</sup>) Original \$820 / Promo \$600