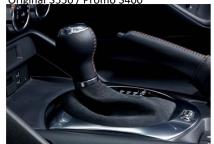

Parking Brake Boots (Alcantara®)
 Original \$590 / Promo \$420

B Shift Boot (MT/Alcantara<sup>®</sup>) Original \$550 / Promo \$400

11 Shift Boot (AT/Alcantara®) Original \$650 / Promo \$450