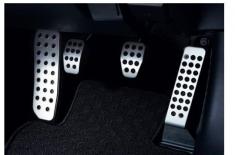

## Others

12 Front Pillar Garnish Painting assisting Front Pillar Garnish \$380

14 Door Mirror Garnish Original \$330 / Promo \$220

 Image: Aluminum Pedal (MT)
 Image: Aluminum Pedal (AT)

 Original \$500 / Promo \$330 (exclude foot rest)
 Original \$620 / Promo \$410