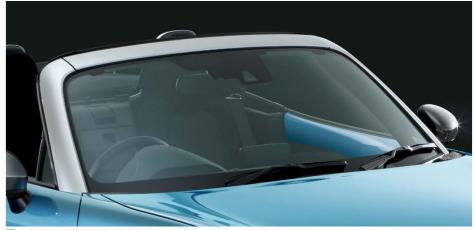

## Others

12 Front Pillar Garnish Painting assisting Front Pillar Garnish \$380

14 Door Mirror Garnish Original \$330 / Promo \$220

 Image: Aluminum Pedal (MT)
 Image: Aluminum Pedal (AT)

 Original \$500 / Promo \$330 (exclude foot rest)
 Original \$620 / Promo \$410