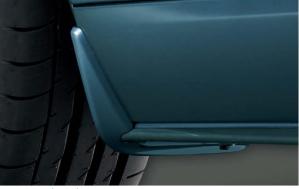

Seat Back Bezel (only for soft top) Original \$490 / Promo \$360

15 Mud Flaps (Front) Original \$250 / Promo \$160 (Painting to body colour add \$180)

II Mud Flaps (Rear) Original \$250 / Promo \$160 (Painting to body colour add \$180) Other Items