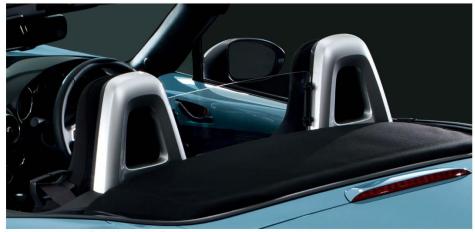

Seat Back Bezel (only for soft top) Original \$490 / Promo \$360

15 Mud Flaps (Front) Original \$250 / Promo \$160 (Painting to body colour add \$180)

II Mud Flaps (Rear) Original \$250 / Promo \$160 (Painting to body colour add \$180) Other Items