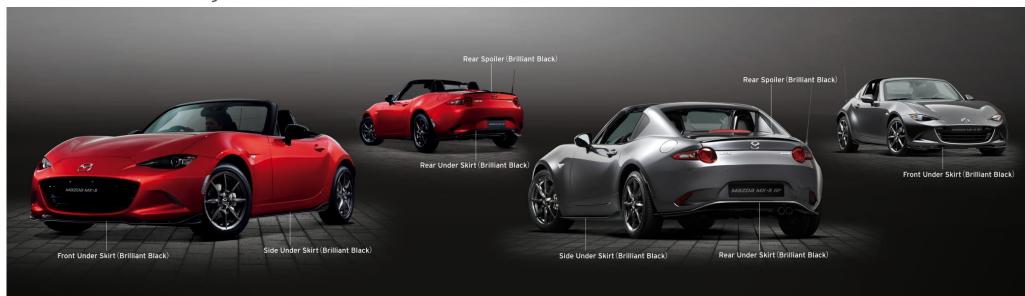

## Aero Parts Package

**3** Rear Under Skirt (Brilliant Black) Original \$1,020 / Promo \$650

Rear Spoiler (Brilliant Black)
Original \$820 / Promo \$520

**5** Rear Spoiler (Body Color) Original \$940 / Promo \$650