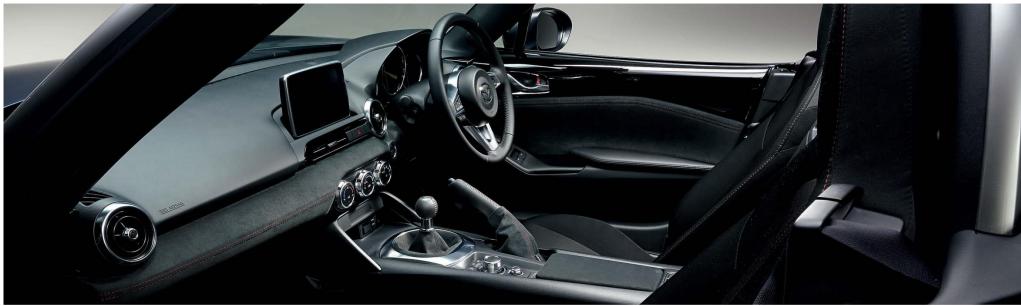

## ALCANTARA<sup>®</sup> Package

Price quoted before GST. Prices subject to change without prior notice. W/O Installation (Mazda MX-5 ND Model) Pictures : Edited based on Japanese spec. model. Some dedicated parts for JPN market are installed.

Instrument Panel (Alcantara<sup>®</sup>) Original \$1,350 / Promo \$910

Door Trim (Alcantara®)
 Original \$1,770 / Promo \$1,250

7 Center Console Lid (Alcantara<sup>®</sup>) Original \$820 / Promo \$600

Parking Brake Boots (Alcantara®)
 Original \$590 / Promo \$420

B Shift Boot (MT/Alcantara<sup>®</sup>) Original \$550 / Promo \$400

11 Shift Boot (AT/Alcantara®) Original \$650 / Promo \$450