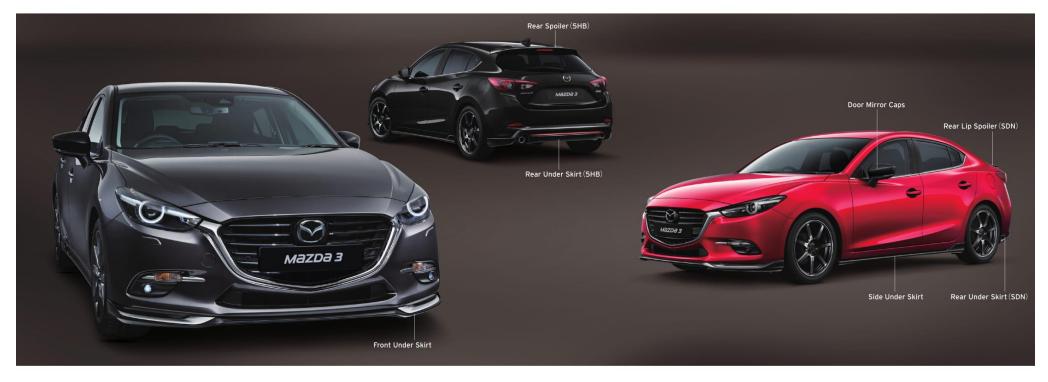

2 Front Under Skirt (Jet Black + Red) 3 Front Under Skirt (Jet Black + Black) No. 1, 2, 3 Original \$1,080 / Promo \$680 Jet Black + Black (Painting option for silver/red) - BN Model

4 Side Under Skirt (Jet Black) Original \$1,130 / Promo \$730

5 Door Mirror Caps (Jet Black) Original \$200 / Promo \$140

Original \$550 / Promo \$450 (Painting option to body colour)

III Rear Lip Spoiler (SDN) Original \$420 / Promo \$340 (Painting option to body colour)

(5HB/Jet Black + Red) (5HB/Jet Black + Black) (5HB/Jet Black + Silver) No. 6, 7,8 Original \$1,330 / Promo \$830 Jet Black + Black (Painting option for silver/red) - BN Model

(SDN/Jet Black) Original \$1,000 / Promo \$630