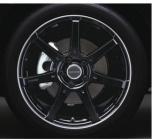

## (Rims Quoted Exclude Tyres)

Mazda 3

12 Alloy Wheel 18inch (Rays/Forged) Original \$9,260 / Promo \$5,500

16 Alloy Wheel 18inch (Bright Dark) Original \$3,020/ Promo \$1,850

E Alloy Wheel 18inch (Gunmetal) Original \$1,780 / Promo \$1,130