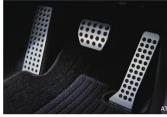

19 Alloy Wheel 16inch (Silver) Original \$1,840 / Promo \$1,160

20 Alloy Pedal (AT / MT)

22 Signature Illumination

Not Available

AT Original \$450 / Promo \$300

Mazda 3

23 LED Scuff Plate (Fr) Original \$830 / Promo \$520