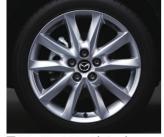

19 Alloy Wheel 16inch (Silver) Original \$1,840 / Promo \$1,160

20 Alloy Pedal (AT / MT)

22 Signature Illumination

Not Available

AT Original \$450 / Promo \$300

Mazda 3

23 LED Scuff Plate (Fr) Original \$830 / Promo \$520