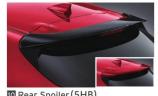

5 Door Mirror Caps (Jet Black) Original \$200 / Promo \$140

Original \$550 / Promo \$450 (Painting option to body colour)

III Rear Lip Spoiler (SDN) Original \$420 / Promo \$340 (Painting option to body colour)