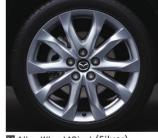

## (Rims Quoted Exclude Tyres)

Mazda 3

12 Alloy Wheel 18inch (Rays/Forged) Original \$9,260 / Promo \$5,500

16 Alloy Wheel 18inch (Bright Dark) Original \$3,020/ Promo \$1,850

E Alloy Wheel 18inch (Gunmetal) Original \$1,780 / Promo \$1,130

17 Alloy Wheel 18inch (Silver) Original \$3,020 / Promo \$1,850

14 Alloy Wheel 18inch (Silver) Original \$3,020 / Promo \$1,850

18 Alloy Wheel 16inch (Gunmetal) Original \$2,410 / Promo \$1,500

15 Alloy Wheel 18inch (Bright) Original \$3,580 / Promo \$2,180