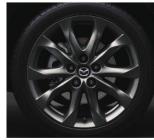

17 Alloy Wheel 18inch (Silver) Original \$3,020 / Promo \$1,850

14 Alloy Wheel 18inch (Silver) Original \$3,020 / Promo \$1,850

18 Alloy Wheel 16inch (Gunmetal) Original \$2,410 / Promo \$1,500

15 Alloy Wheel 18inch (Bright) Original \$3,580 / Promo \$2,180