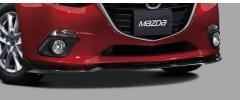

2 Front Under Skirt (Jet Black + Red) 3 Front Under Skirt (Jet Black + Black) No. 1, 2, 3 Original \$1,080 / Promo \$680 Jet Black + Black (Painting option for silver/red) - BN Model

4 Side Under Skirt (Jet Black) Original \$1,130 / Promo \$730