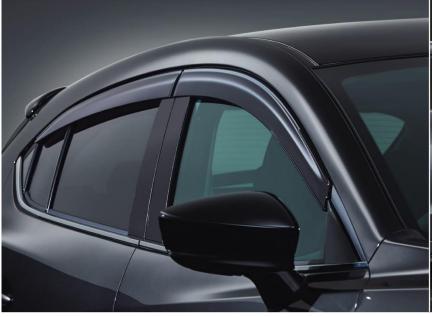

34. Rear Under Skirt (SHB / Black) - BM Model Original \$1,330 / Promo \$830

26 Side Visor Original \$260 / Promo \$200

☑ Mud Flaps (Front) Original \$110 / Promo \$80

☑ Mud Flaps (Rear/5HB)
Original \$180 / Promo \$120