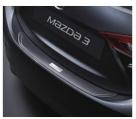

Scuff Plate (Fr + Rr)
Original \$490 / Promo \$310

24 Rear Bumper Step Plate (5HB) Original \$360 / Promo \$240

25 Rear Bumper Step Plate (SDN) Original \$320 / Promo \$210

33. Front Under Skirt (Black) - BM Model Original \$1,080 / Promo \$680