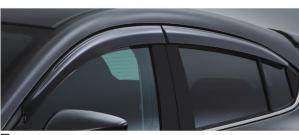

34. Rear Under Skirt (SHB / Black) - BM Model Original \$1,330 / Promo \$830

26 Side Visor Original \$260 / Promo \$200

☑ Mud Flaps (Front) Original \$110 / Promo \$80

☑ Mud Flaps (Rear/5HB)
Original \$180 / Promo \$120