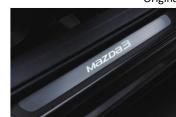

19 Alloy Wheel 16inch (Silver) Original \$1,840 / Promo \$1,160

20 Alloy Pedal (AT / MT)

22 Signature Illumination

Not Available

AT Original \$450 / Promo \$300

Mazda 3

23 LED Scuff Plate (Fr) Original \$830 / Promo \$520

Scuff Plate (Fr + Rr)
Original \$490 / Promo \$310

24 Rear Bumper Step Plate (5HB) Original \$360 / Promo \$240

25 Rear Bumper Step Plate (SDN) Original \$320 / Promo \$210

33. Front Under Skirt (Black) - BM Model Original \$1,080 / Promo \$680