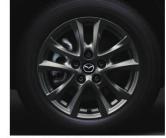

## (Rims Quoted Exclude Tyres)

Mazda 3

12 Alloy Wheel 18inch (Rays/Forged) Original \$9,260 / Promo \$5,500

16 Alloy Wheel 18inch (Bright Dark) Original \$3,020/ Promo \$1,850

E Alloy Wheel 18inch (Gunmetal) Original \$1,780 / Promo \$1,130

17 Alloy Wheel 18inch (Silver) Original \$3,020 / Promo \$1,850

14 Alloy Wheel 18inch (Silver) Original \$3,020 / Promo \$1,850

18 Alloy Wheel 16inch (Gunmetal) Original \$2,410 / Promo \$1,500

15 Alloy Wheel 18inch (Bright) Original \$3,580 / Promo \$2,180