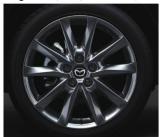

17 Alloy Wheel 18inch (Silver) Original \$3,020 / Promo \$1,850

14 Alloy Wheel 18inch (Silver) Original \$3,020 / Promo \$1,850

18 Alloy Wheel 16inch (Gunmetal) Original \$2,410 / Promo \$1,500

15 Alloy Wheel 18inch (Bright) Original \$3,580 / Promo \$2,180