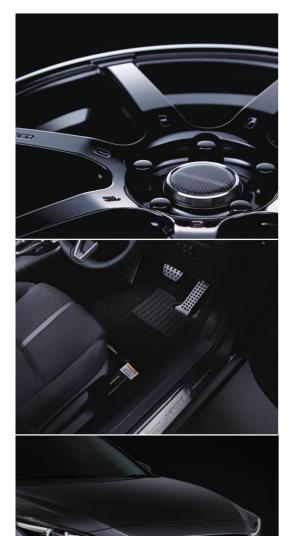

## (Rims Quoted Exclude Tyres)

Mazda 3

12 Alloy Wheel 18inch (Rays/Forged) Original \$9,260 / Promo \$5,500

16 Alloy Wheel 18inch (Bright Dark) Original \$3,020/ Promo \$1,850

E Alloy Wheel 18inch (Gunmetal) Original \$1,780 / Promo \$1,130

17 Alloy Wheel 18inch (Silver) Original \$3,020 / Promo \$1,850

14 Alloy Wheel 18inch (Silver) Original \$3,020 / Promo \$1,850

18 Alloy Wheel 16inch (Gunmetal) Original \$2,410 / Promo \$1,500

15 Alloy Wheel 18inch (Bright) Original \$3,580 / Promo \$2,180

19 Alloy Wheel 16inch (Silver) Original \$1,840 / Promo \$1,160

20 Alloy Pedal (AT / MT)

22 Signature Illumination

Not Available

AT Original \$450 / Promo \$300

Mazda 3

23 LED Scuff Plate (Fr) Original \$830 / Promo \$520