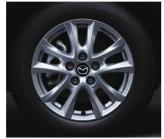

## (Rims Quoted Exclude Tyres)

Mazda 3

12 Alloy Wheel 18inch (Rays/Forged) Original \$9,260 / Promo \$5,500

16 Alloy Wheel 18inch (Bright Dark) Original \$3,020/ Promo \$1,850

E Alloy Wheel 18inch (Gunmetal) Original \$1,780 / Promo \$1,130

17 Alloy Wheel 18inch (Silver) Original \$3,020 / Promo \$1,850

14 Alloy Wheel 18inch (Silver) Original \$3,020 / Promo \$1,850

18 Alloy Wheel 16inch (Gunmetal) Original \$2,410 / Promo \$1,500

15 Alloy Wheel 18inch (Bright) Original \$3,580 / Promo \$2,180

19 Alloy Wheel 16inch (Silver) Original \$1,840 / Promo \$1,160

20 Alloy Pedal (AT / MT)

22 Signature Illumination

Not Available

AT Original \$450 / Promo \$300

Mazda 3

23 LED Scuff Plate (Fr) Original \$830 / Promo \$520