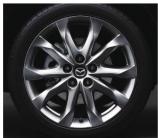

## (Rims Quoted Exclude Tyres)

Mazda 3

12 Alloy Wheel 18inch (Rays/Forged) Original \$9,260 / Promo \$5,500

16 Alloy Wheel 18inch (Bright Dark) Original \$3,020/ Promo \$1,850

E Alloy Wheel 18inch (Gunmetal) Original \$1,780 / Promo \$1,130

17 Alloy Wheel 18inch (Silver) Original \$3,020 / Promo \$1,850

14 Alloy Wheel 18inch (Silver) Original \$3,020 / Promo \$1,850

18 Alloy Wheel 16inch (Gunmetal) Original \$2,410 / Promo \$1,500

15 Alloy Wheel 18inch (Bright) Original \$3,580 / Promo \$2,180