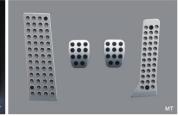

19 Alloy Wheel 16inch (Silver) Original \$1,840 / Promo \$1,160

20 Alloy Pedal (AT / MT)

22 Signature Illumination

Not Available

AT Original \$450 / Promo \$300

Mazda 3

23 LED Scuff Plate (Fr) Original \$830 / Promo \$520