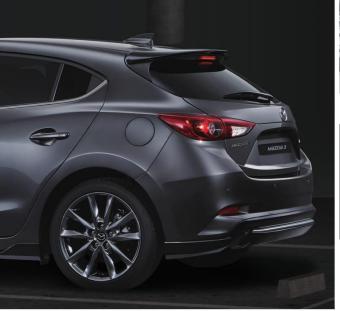

2 Front Under Skirt (Jet Black + Red) 3 Front Under Skirt (Jet Black + Black) No. 1, 2, 3 Original \$1,080 / Promo \$680 Jet Black + Black (Painting option for silver/red) - BN Model

4 Side Under Skirt (Jet Black) Original \$1,130 / Promo \$730

5 Door Mirror Caps (Jet Black) Original \$200 / Promo \$140

Original \$550 / Promo \$450 (Painting option to body colour)

III Rear Lip Spoiler (SDN) Original \$420 / Promo \$340 (Painting option to body colour)

(5HB/Jet Black + Red) (5HB/Jet Black + Black) (5HB/Jet Black + Silver) No. 6, 7,8 Original \$1,330 / Promo \$830 Jet Black + Black (Painting option for silver/red) - BN Model

(SDN/Jet Black) Original \$1,000 / Promo \$630