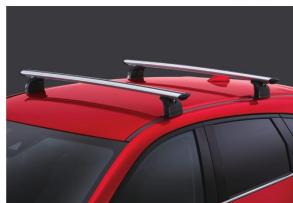

## Others

6 Side Wind Deflector and Roof Rail (Side Wind Reflector) Original \$460 / Promo \$310 (Roof Rail) Original \$1,140 / Promo \$900

7 LED Fog Lamp Standard from the vehicle

Original \$1,105 / Promo \$695