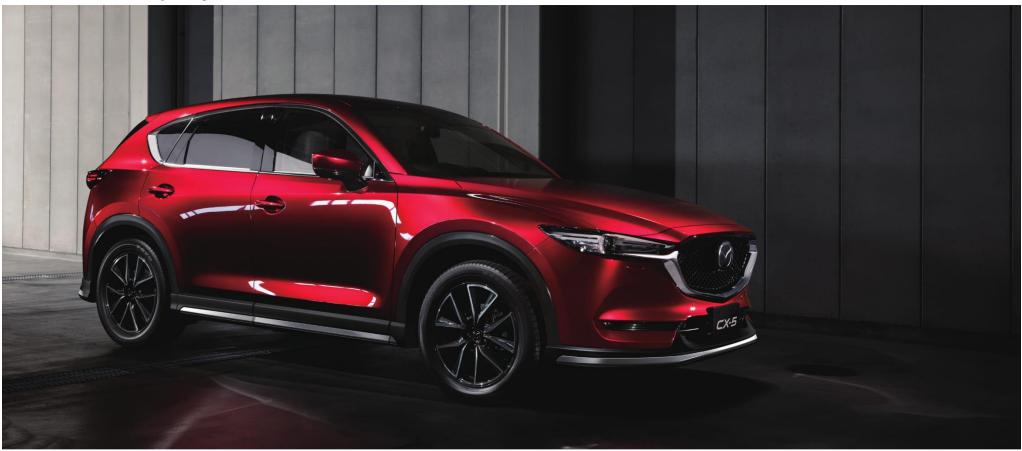

## Exterior Styling Parts

Price quoted before GST. Price subject to change without prior notice. W/O Installation (Mazda CX-5 KF Model)

Front Under Skirt Original \$900 / Promo \$580

Side Under Skirt Original \$1,650 / Promo \$1,010

Rear Under Skirt Original \$1,040 / Promo \$660

Price quoted before GST. Price subject to change without prior notice. W/O Installation (Mazda CX-5 KF Model)