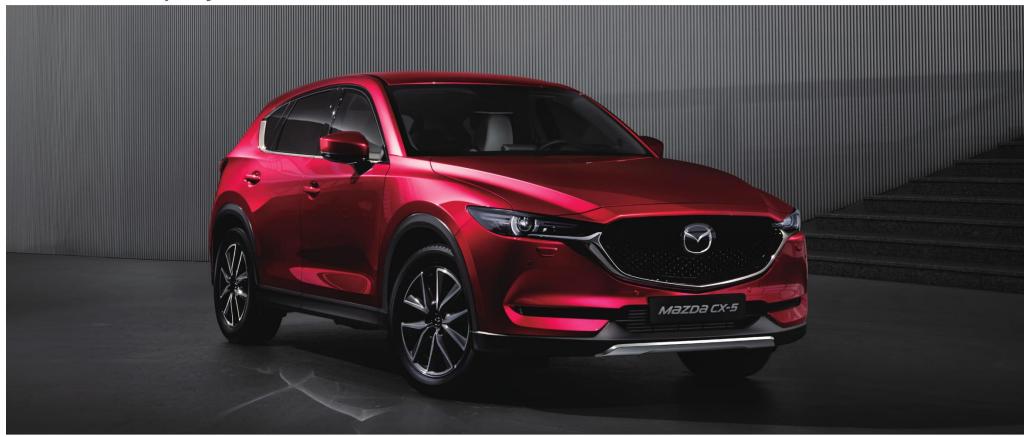

## Exterior Styling Parts

Price quoted before GST. Price subject to change without prior notice. W/O Installation (Mazda CX-5 KF Model)

Front Under Skirt Original \$900 / Promo \$580

Side Under Skirt Original \$1,650 / Promo \$1,010