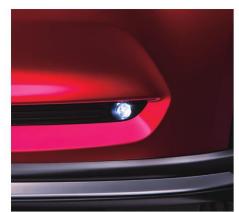

## Others

6 Side Wind Deflector and Roof Rail (Side Wind Reflector) Original \$460 / Promo \$310 (Roof Rail) Original \$1,140 / Promo \$900

7 LED Fog Lamp Standard from the vehicle

Original \$1,105 / Promo \$695