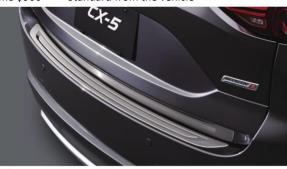

18 Luggage Net Original \$270 / Promo \$170

10 Rear Bumper Step Plate Original \$550 / Promo \$360

Door Mirror Garnish (Brilliant Black) Original \$380 / Promo \$240

19 Luggage Hook (for vertical net use) Original \$70 / Promo \$50