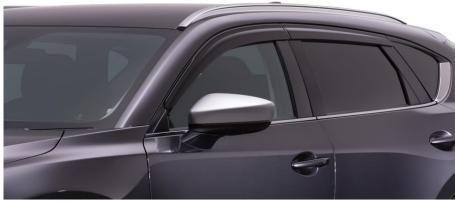

## Others

6 Side Wind Deflector and Roof Rail (Side Wind Reflector) Original \$460 / Promo \$310 (Roof Rail) Original \$1,140 / Promo \$900

7 LED Fog Lamp Standard from the vehicle

Original \$1,105 / Promo \$695