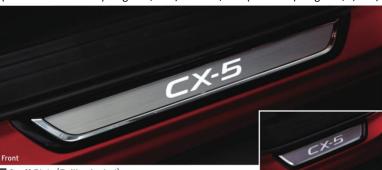

9 Scuff Plate (Fr.illuminated) Original \$1,320 / Promo \$840

12 Mud Flap, Front Original \$250 / Promo \$160

17 Luggage Mat(Carpet) Original \$370 / Promo \$230

13 Mud Flap, Rear Original \$260 / Promo \$170